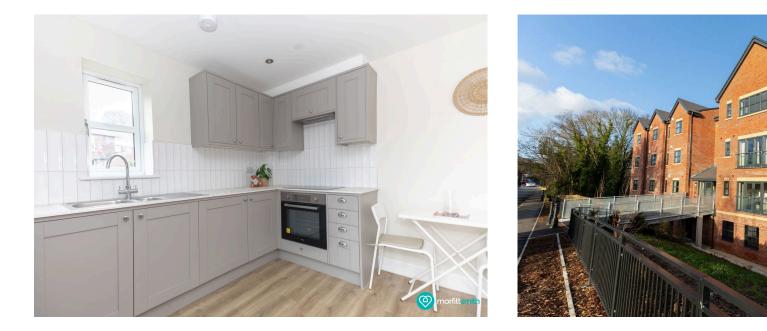

Step inside, and you'll find a welcoming, wide hallway that opens into spacious living areas, complete with a modern kitchen featuring a range of stylish cabinetry and high-quality integrated appliances. Every detail has been considered to make the space as functional as it is beautiful.

From the private and secure undercroft car park, you can conveniently access your ground-floor apartment via lift or stairs, nestled at the rear of this exquisite development. Your new home overlooks beautifully landscaped grounds, offering a sense of calm and greenery right outside your window.