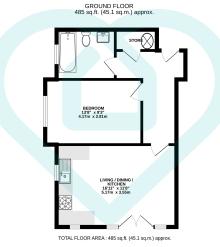

Material Information

Leasehold - 250 years

Service Charge - £1557 per annum

Ground Rent - £0

Council Tax - To be Determined

This floor plan is for illustrative purposes only. All measurements and layouts are approximations and do not necessarily capture the precise specifications of the property. No responsibility is taken for any error, omission, or missistement. We always recommend viewing in person to confirm the exact floor plan of a property. Made with Metropix.