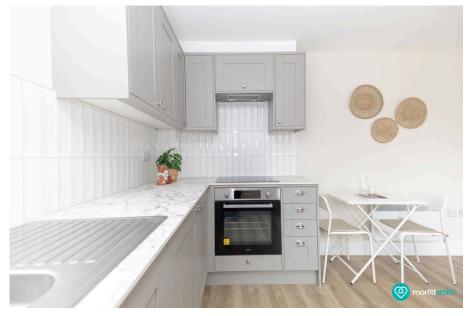

Step inside, and you'll find a welcoming, wide hallway that opens into spacious living areas, complete with a modern kitchen featuring a range of stylish cabinetry and high-quality integrated appliances. Every detail has been considered to make the space as functional as it is beautiful.